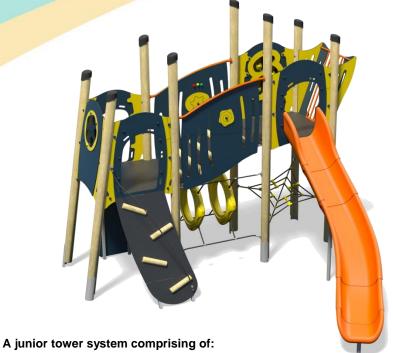

## Jukebox - New Wave Plus

- Square Tower (1.9m) Angled Tower (1.5m)
- Slide (1.9m)
- Climbing Wall (1.5m)
- Rope Ramp (1.5m)
- Ring Crawl Tunnel
- Inclined Bridge
- Lookout Tower
- Net Seat
- Ball Blast Play Panel
- Spinball Play Panel

Option A-Dark Blue/Yellow (Shown)

Option B-Purple/Lime Green

Option C-Green

## Age

5-12 years