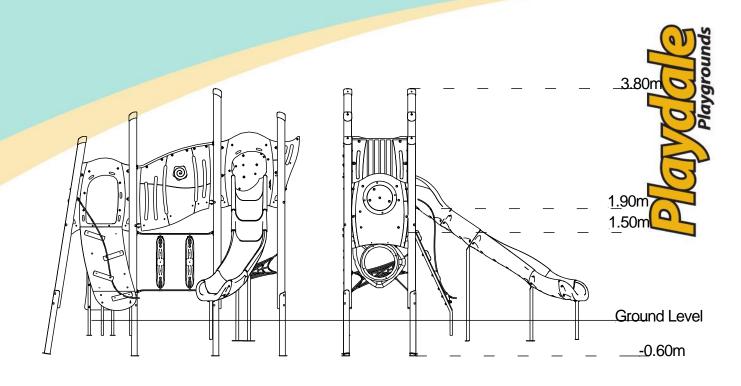

## Materials

**Laminated Timber** 

Compact Grade Laminate (CGL) Galvanised or Painted Mild Steel

Nylon Steel Cored Rope LLDPE Slide

Sawn Timber

Various Plastic Mouldings

| Technical Information                                       |                        |                                 |
|-------------------------------------------------------------|------------------------|---------------------------------|
| <b>Equipment Dimensions</b>                                 |                        |                                 |
| Length / Width / Height                                     | 4.2m x 4.4m x 3.8m     |                                 |
| Surfacing and Area Required                                 |                        |                                 |
| Recommended Minimum Space L/W/H                             | 7.7m x 8.0m x 5.0m     |                                 |
| Max Gradient of Ground                                      | 1 in 50                |                                 |
| Free Height of Fall                                         | 1.5m                   |                                 |
| Impact Area                                                 | 40.68m <sup>2</sup>    |                                 |
| Synthetic Area (i.e. EPDM / Wetpour / Synthetic Grass etc.) | 41.52m <sup>2</sup>    |                                 |
| Loosefill at 250mm<br>(i.e. Bark / Cushionfall / Sand)      | 12m³                   |                                 |
| 1m x 1m Grassmats                                           | 52m <sup>2</sup>       |                                 |
| Installation Information                                    | Steel Ground Fixed     | Surface Fixed<br>(if different) |
| Installation Time                                           | 2 Person(s) 11 Hour(s) |                                 |
| Overall Weight                                              | 805kg                  |                                 |
| Heaviest Part                                               | 40kg                   |                                 |
| Largest Part                                                | 2.4m x 0.9m x0.6 m     |                                 |
| Longest Part                                                | 3.7m                   |                                 |
| Concrete Required                                           | 0.8m <sup>3</sup>      |                                 |
| Certified to EN 1176                                        |                        |                                 |